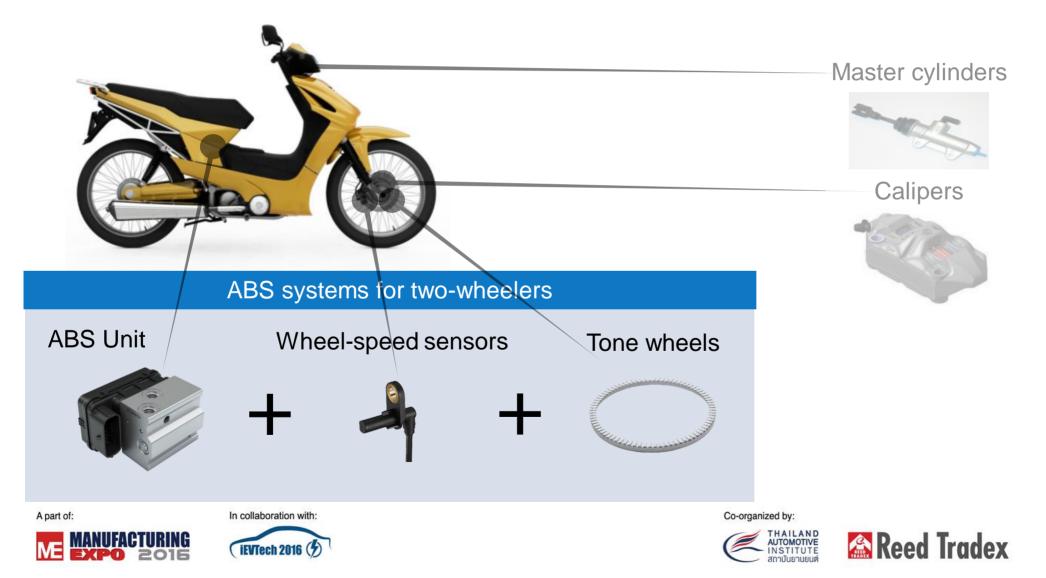

### Motorcycle ABS How does it work?

Function:

#### ABS reduces brake pressure

A part of:

Wheel-lock and falldown are prevented

22-23 JUNE 2016

A part of: