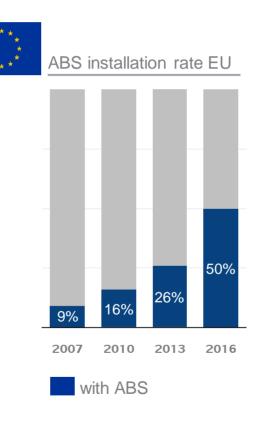

### Motorcycle ABS installation rates: Increasing rapidly in the last 10 years

In the year 2020 ABS will be standard equipment on two-wheelers in many markets world-wide.

A part of:

22-23 JUNE 2016 BITEC • BANGKOK THAILAND