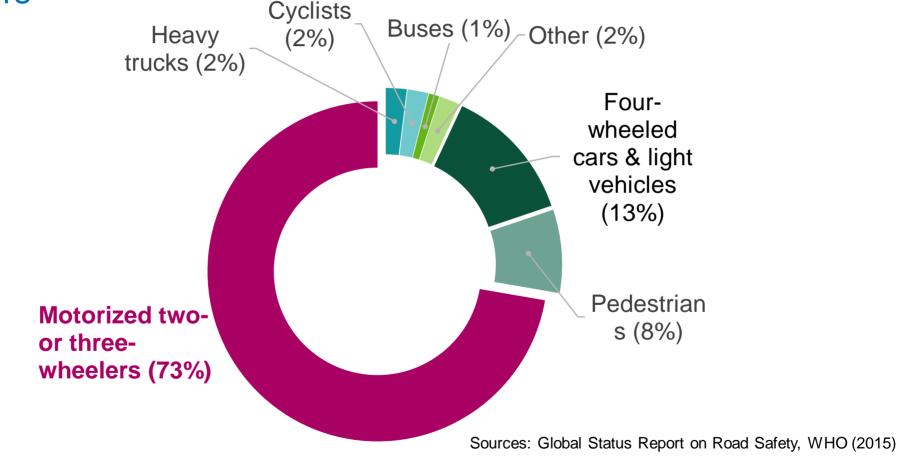

### Status of road safety worldwide Every 4<sup>th</sup> fatality used motorized two- or three-wheeler

1.24 million people die per a year, thereof 285,200 users of motorized two- or three-wheeler

A part of: