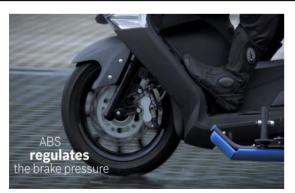

#### ABS reduces brake pressure

A part of:

Wheel-lock and falldown are prevented

22-23 JUNE 2016

A part of: