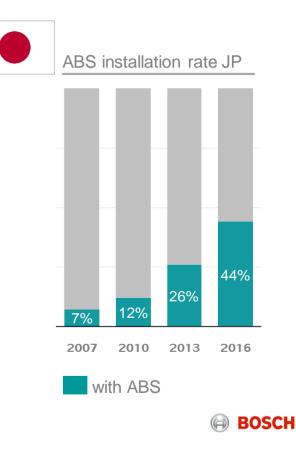

### Motorcycle ABS installation rates: Increasing rapidly in the last 10 years

In the year 2020 ABS will be standard equipment on two-wheelers in many markets world-wide.

A part of:

22-23 JUNE 2016 BITEC • BANGKOK THAILAND