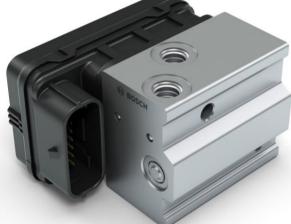

### Motorcycle ABS System component

22-23 JUNE 2016 BITEC • BANGKOK

22-23 JUNE 2016 BITEC • BANGKOK THAILAND

### Motorcycle ABS How does it work?

Function:

#### ABS reduces brake pressure

A part of:

Wheel-lock and falldown are prevented

22-23 JUNE 2016

A part of: