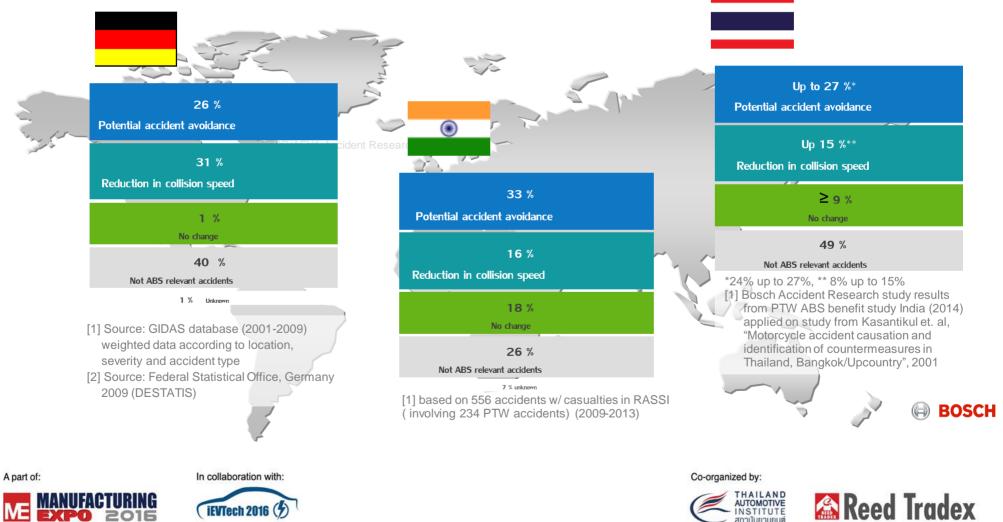

BOSCH

(H)

Motorcycle ABS benefits worldwide ABS can avoid more than 1/4<sup>th</sup> of motorcycle accidents