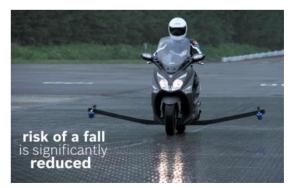

## Motorcycle ABS benefits Safe braking with motorcycle ABS

### **Benefits**

- Increased riding stability
- Shortened stopping distance

Reduced danger of fall down

Source: Austrian Road Safety Board, 2002 Average rider, starting speed 100kph

A part of:

Co-organized by: