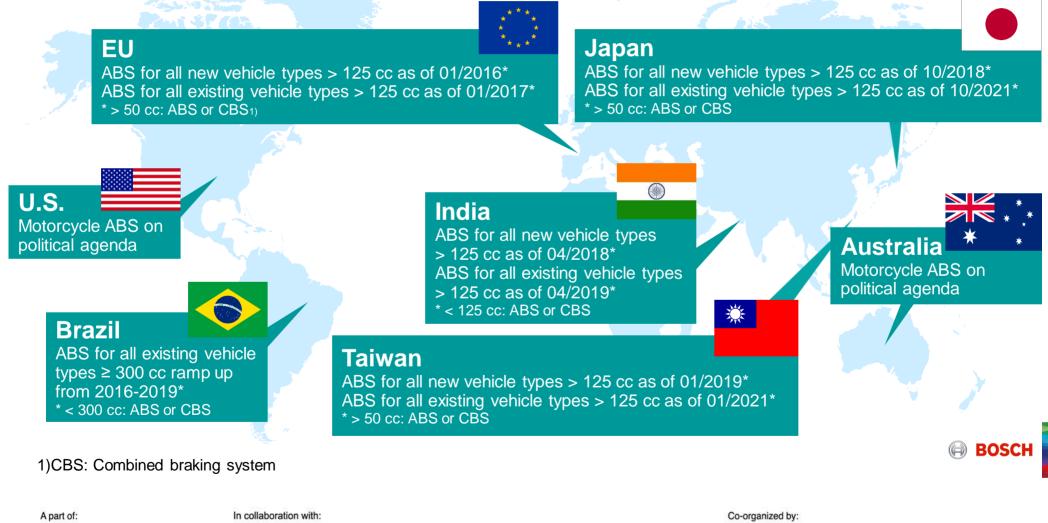

### Motorcycle ABS legislation in 2016 ABS will become standard in many markets by 2020

22-23 JUNE 2016