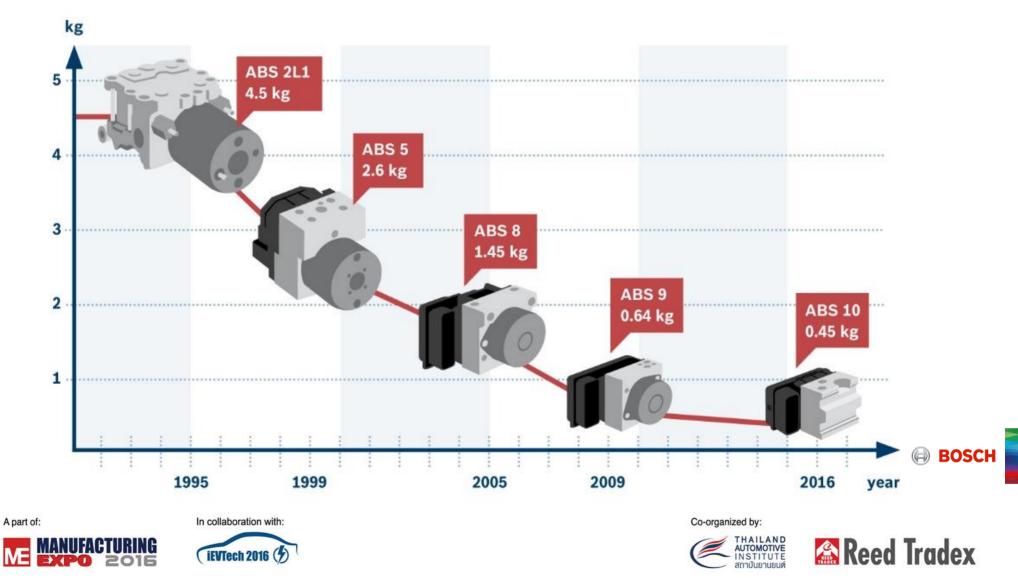

### Bosch motorcycle ABS Technical evolution of motorcycle ABS

### New Bosch motorcycle ABS 10 Smaller and lighter for emerging market

Up to **30 percent lighter** and up to **45 percent smaller** than current ABS 9

A part of:

nized by: THAILAND AUTOMOTIVE INSTITUTE מחינועפרעפעולי