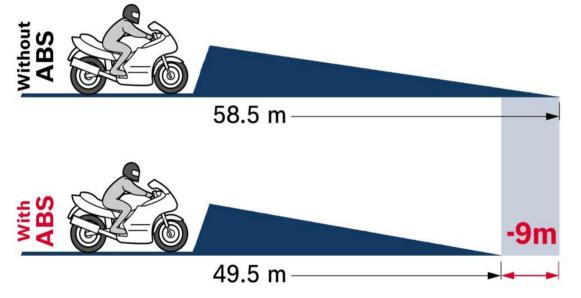

## Motorcycle ABS benefits Safe braking with motorcycle ABS

### **Benefits**

- Increased riding stability
- Shortened stopping distance

Reduced danger of fall down

Source: Austrian Road Safety Board, 2002 Average rider, starting speed 100kph

A part of:

Co-organized by: