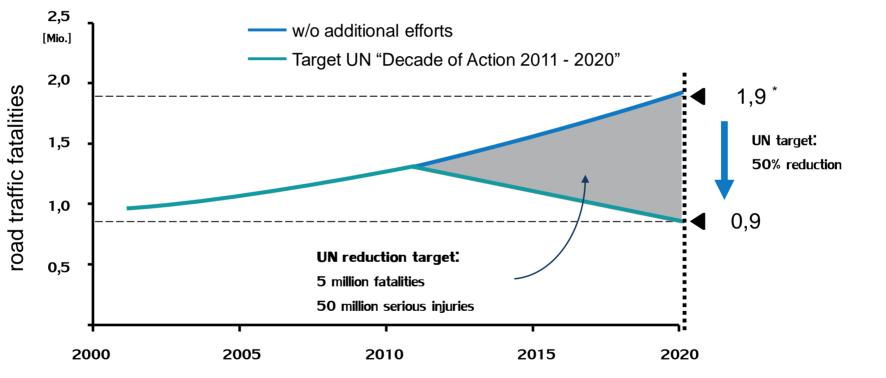

### Action for world wide road traffic fatalities Worldwide road traffic fatalities are forecast to rise

\* United Nations estimate

A part of: